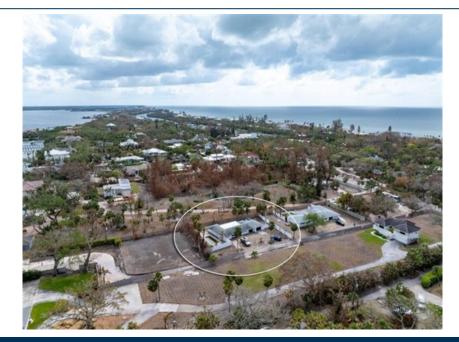

## 1223 Lyric Ln, Sarasota, FL 34242

MLS #: A4629967 Land | Lot: 14,810 ft<sup>2</sup>

More Info: 1223LyricLnSarasota.lsForSale.com

## Michael Saunders & Company.

Sales Office 5100 Ocean Blvd Sarasota, FL 34242 (941) 349-3444

\$850,000

This gorgeous parcel is perched just south of the Stickney Point bridge on Siesta Key. An opportunity to build your private island getaway, this sizable lot (14,950 sq ft) is generous enough to build an understated home with the emphasis placed on an exterior oasis, or build your exquisite palatial masterpiece. The only limit is your imagination! This lot is centrally located between Crescent and Turtle beach and is a short stroll to Captain Curt's village, with easy access to shops and eateries in Siesta Key's vibrant village. Take advantage of this amazing opportunity to own your slice of Siesta Key paradise! This property currently has a home that was impacted by the recent storms.